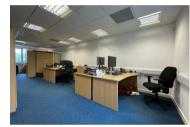

- GOOD LOCATION
  - MODERN
- CLASS B1 OFFICE CONSENT

Omega Business Village is situated on the north western side of Northallerton adjacent to the A167 Darlington Road. Unit 19 is an office unit with convector heating, suspended ceilings and category 2 lightning. The offices are fully carpeted. The unit enjoys two toilets with one being fully accessible with an emergency cable. There is a downstairs kitchen with base and wall cupboards and sink unit. There are two large open plan office spaces over two floors with the upstairs area enjoying a meeting room sectioned off with frosted glass panelling.