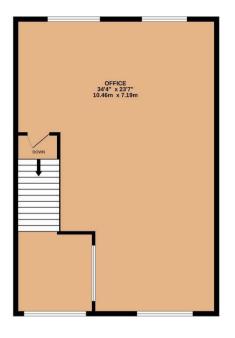

## UNIT 19 OMEGA BUSINESS VILLAGE NORTHALLERTON DL62NJ

TOTAL FLOOR AREA: 1555 sq.ft. (144.4 sq.m.) approx

altering has been made to ensure the accuracy of the floorpain contained here, measurement down, rooms and any other terms are approximate and no responsibility is taken for any error medi-attender. The part of the properties of the properties