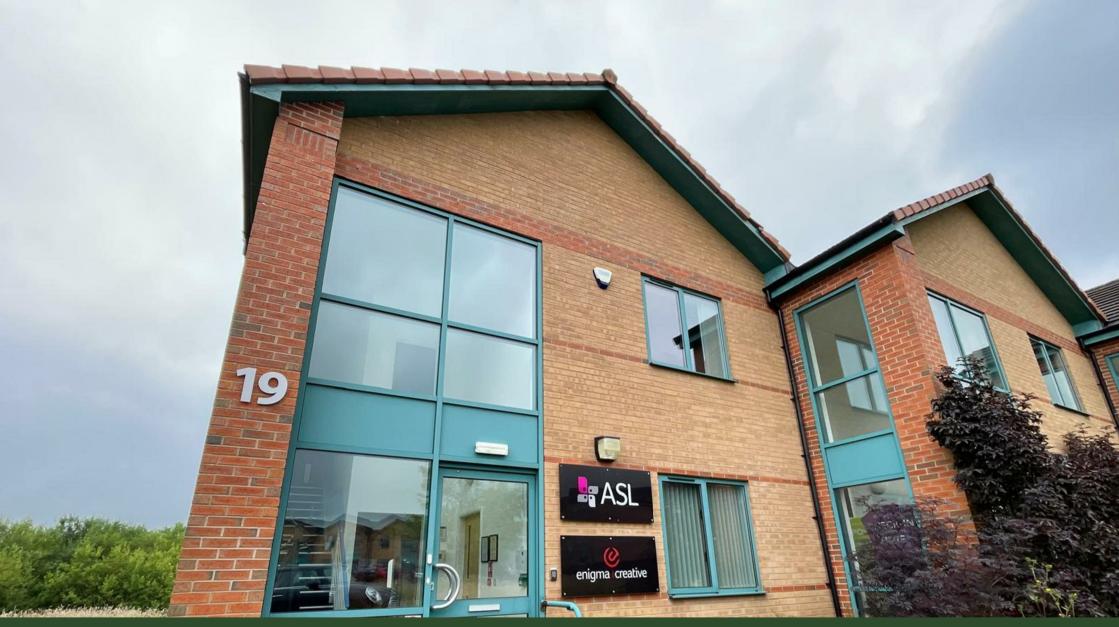

## **Thurston Road**

Northallerton, DL6 2NJ

TWO STOREY SELF CONTAINED OFFICE UNIT WITHIN THE OMEGA BUSINESS VILLAGE IN NORTHALLERTON.

- SELF CONTAINED OFFICE UNIT
  - CAR PARKING SPACES
    - TWO FLOORS
  - FRESH AIR SYSTEM

- GOOD LOCATION
  - MODERN
- CLASS B1 OFFICE CONSENT

Omega Business Village is situated on the north western side of Northallerton adjacent to the A167 Darlington Road. Unit 19 is an office unit with convector heating, suspended ceilings and category 2 lightning. The offices are fully carpeted. The unit enjoys two toilets with one being fully accessible with an emergency cable. There is a downstairs kitchen with base and wall cupboards and sink unit. There are two large open plan office spaces over two floors with the upstairs area enjoying a meeting room sectioned off with frosted glass panelling.