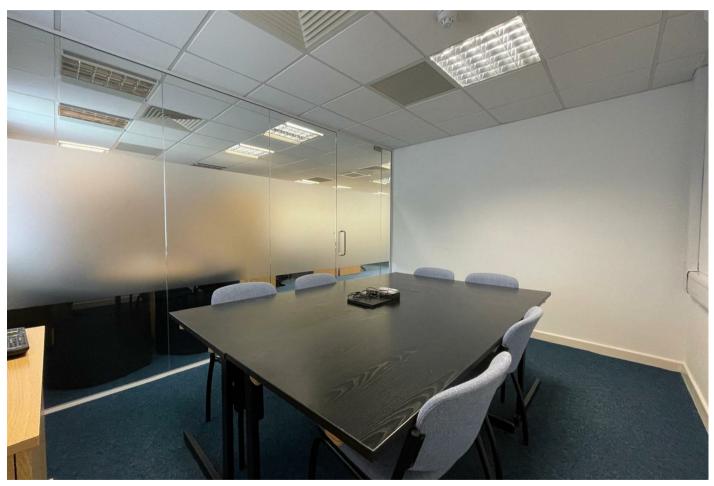

- GOOD LOCATION
  - MODERN
- CLASS B1 OFFICE CONSENT

Omega Business Village is situated on the north western side of Northallerton adjacent to the A167 Darlington Road. Unit 19 is an office unit with convector heating, suspended ceilings and category 2 lightning. The offices are fully carpeted. The unit enjoys two toilets with one being fully accessible with an emergency cable. There is a downstairs kitchen with base and wall cupboards and sink unit. There are two large open plan office spaces over two floors with the upstairs area enjoying a meeting room sectioned off with frosted glass panelling.