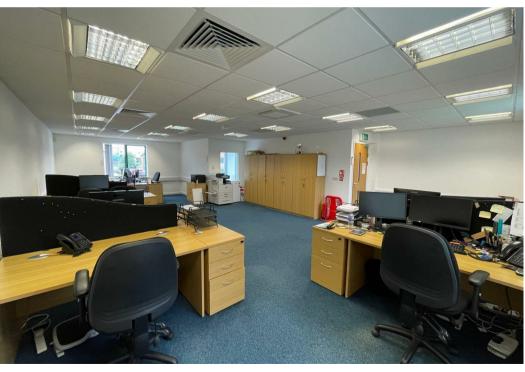

- GOOD LOCATION
  - MODERN
- CLASS B1 OFFICE CONSENT

Omega Business Village is situated on the north western side of Northallerton adjacent to the A167 Darlington Road. Unit 19 is an office unit with convector heating, suspended ceilings and category 2 lightning. The offices are fully carpeted. The unit enjoys two toilets with one being fully accessible with an emergency cable. There is a downstairs kitchen with base and wall cupboards and sink unit. There are two large open plan office spaces over two floors with the upstairs area enjoying a meeting room sectioned off with frosted glass panelling.