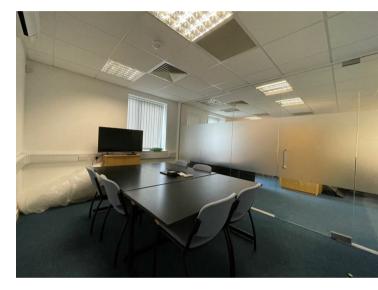

- GOOD LOCATION
  - MODERN
- CLASS B1 OFFICE CONSENT

Omega Business Village is situated on the north western side of Northallerton adjacent to the A167 Darlington Road. Unit 19 is an office unit with convector heating, suspended ceilings and category 2 lightning. The offices are fully carpeted. The unit enjoys two toilets with one being fully accessible with an emergency cable. There is a downstairs kitchen with base and wall cupboards and sink unit. There are two large open plan office spaces over two floors with the upstairs area enjoying a meeting room sectioned off with frosted glass panelling.