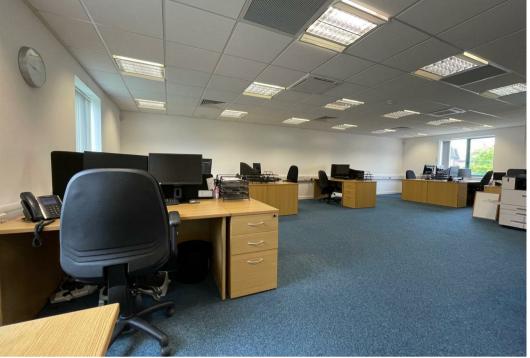

- GOOD LOCATION
  - MODERN
- CLASS B1 OFFICE CONSENT

Omega Business Village is situated on the north western side of Northallerton adjacent to the A167 Darlington Road. Unit 19 is an office unit with convector heating, suspended ceilings and category 2 lightning. The offices are fully carpeted. The unit enjoys two toilets with one being fully accessible with an emergency cable. There is a downstairs kitchen with base and wall cupboards and sink unit. There are two large open plan office spaces over two floors with the upstairs area enjoying a meeting room sectioned off with frosted glass panelling.