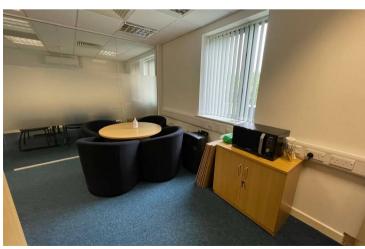

- GOOD LOCATION
  - MODERN
- CLASS B1 OFFICE CONSENT

Omega Business Village is situated on the north western side of Northallerton adjacent to the A167 Darlington Road. Unit 19 is an office unit with convector heating, suspended ceilings and category 2 lightning. The offices are fully carpeted. The unit enjoys two toilets with one being fully accessible with an emergency cable. There is a downstairs kitchen with base and wall cupboards and sink unit. There are two large open plan office spaces over two floors with the upstairs area enjoying a meeting room sectioned off with frosted glass panelling.