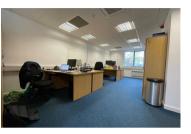

- GOOD LOCATION
  - MODERN
- CLASS B1 OFFICE CONSENT

Omega Business Village is situated on the north western side of Northallerton adjacent to the A167 Darlington Road. Unit 19 is an office unit with convector heating, suspended ceilings and category 2 lightning. The offices are fully carpeted. The unit enjoys two toilets with one being fully accessible with an emergency cable. There is a downstairs kitchen with base and wall cupboards and sink unit. There are two large open plan office spaces over two floors with the upstairs area enjoying a meeting room sectioned off with frosted glass panelling.