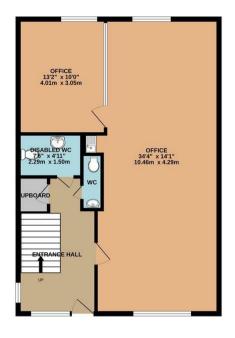

## UNIT 19 OMEGA BUSINESS VILLAGE NORTHALLERTON DL62NJ

TOTAL FLOOR AREA: 1555 sq.ft. (144.4 sq.m.) approx

altering has been made to ensure the accuracy of the floorpain contained here, measurement down, rooms and any other terms are approximate and no responsibility is taken for any error medi-attender. The part of the properties of the properties